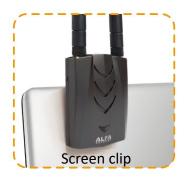

## **Key features**

- WiFi 6 (802.11ax)
- Dual-band 2.4 GHz / 5 GHz
- Bluetooth 5.2
- Detachable antenna
- Robust USB Type-C
- High-speed wireless 1800 Mbps
- Included screen clip
- Included 2-in-1 (USB-C/USB-A) power + data USB cable