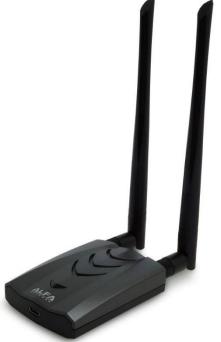

AWUS036AXML is the WiFi 6 (802.11ax) 2x2 dual-band 2.4 GHz / 5 GHz and Bluetooth v5.2 high-performance USB adapter. It supports super speed up to 1800 Mbps. It comes with a 2-in-1 USB-C / USB-A cable, even your laptop/PC that doesn't have USB-C could also use at USB-A. The RP-SMA antenna connector allows changing the higher gain antenna to increase the connection distance.

## **Key features**

- WiFi 6 (802.11ax)
- Dual-band 2.4 GHz / 5 GHz
- Bluetooth 5.2
- Detachable antenna
- Robust USB Type-C
- High-speed wireless 1800 Mbps
- Included screen clip
- Included 2-in-1 (USB-C/USB-A) power + data USB cable