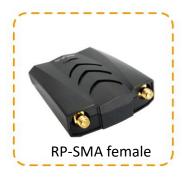

AWUS036AXML is the WiFi 6 (802.11ax) 2x2 dual-band 2.4 GHz / 5 GHz and Bluetooth v5.2 high-performance USB adapter. It supports super speed up to 1800 Mbps. It comes with a 2-in-1 USB-C / USB-A cable, even your laptop/PC that doesn't have USB-C could also use at USB-A. The RP-SMA antenna connector allows changing the higher gain antenna to increase the connection distance.

| Chipset               | MediaTek MT7921AUN                                                                                                                                                         |
|-----------------------|----------------------------------------------------------------------------------------------------------------------------------------------------------------------------|
| IEEE 802.11 standards | a/b/g/n/ac/ax                                                                                                                                                              |
| Bluetooth             | 5.2                                                                                                                                                                        |
| Frequency             | 2.4 GHz<br>5 GHz                                                                                                                                                           |
| Data rate             | 11b: 1, 2, 5.5, 11 Mbps<br>11a/g: 6, 9, 12, 18, 24, 36, 48 and 54 Mbps<br>11n: up to 300 Mbps<br>11ac: up to 866.7 Mbps<br>11ax: up to 573.5 Mbps<br>11ax: up to 1201 Mbps |
| USB connector         | USB Type-C                                                                                                                                                                 |
| Antenna connector     | 2x RP-SMA for WiFi                                                                                                                                                         |
| Antenna               | 2x Bluetooth internal antenna                                                                                                                                              |
| Power consumption     |                                                                                                                                                                            |
| Dimensions            | 85 x 63 x 20 mm                                                                                                                                                            |
| Operating temperature | -25°C - 75°C                                                                                                                                                               |
| Operation voltage     | 5V                                                                                                                                                                         |
| OS support            | Windows / Linux                                                                                                                                                            |