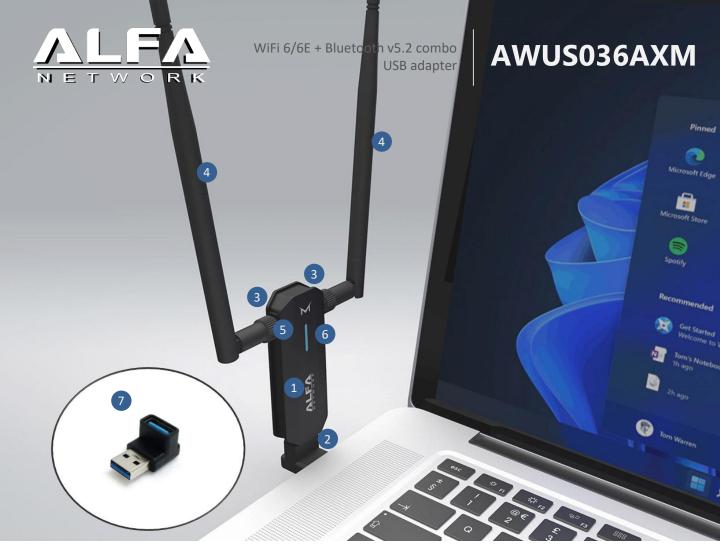

## **Key features**

- 1 MT7921AUN WiFi 6/6E + BT 5.2 combo chip
- 2 USB-A connector support USB 3.2 GEN 1
- 3 2x RP-SMA external antenna connector
- 4 2x High-gain detachable dipole antenna
- 5 Integrated BT antenna
- 6 LED indicator
- 7 Included USB 3.2 90 degree adapter